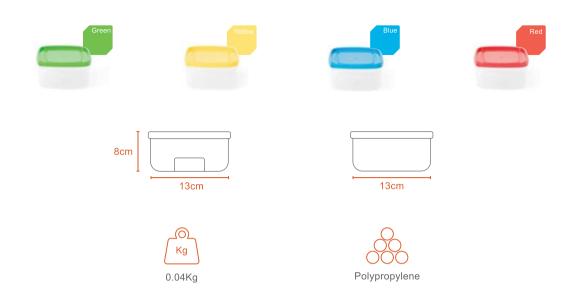

$\bigcirc$ Kg

1Kg

47cm Ø

 $\bigcirc$ Kg



L 60L

L

67L



67L BASIN









68

The vibrancy of a kitchen comes from plates full of food and a hall full of chatter. The warmth of a dinner party, with a simmering pot on the stove, and laughter all around shouldn't end with chaos. A well-organized kitchen employs practical and comfortable solutions. That's why we provide remedies for packing, storing, arranging, and even preserving food. No one likes dampening the mood with a messy clean-up process. Let the aroma of food linger.

















































### **1KG LOOP** FOOD CONTAINER



**2KG LOOP** FOOD CONTAINER



Kg 0.2Kg







#### 350ml CONTAINER





### 1870ml CONTAINER





### 630ml CONTAINER





### 2800ml CONTAINER





### 750ml CONTAINER PRO



### **1650ml** CONTAINER PRO





### **1500ml** CONTAINER PRO











ഫ

Kg

0.09Kg







13cm  $\emptyset$ 17cm



















Kg 0.4Kg



47cm



In the midst of sun kissed skies and birdsong, why not equip yourself with a handy tool that can facilitate your labor? We know that gardens are like a canvas; a good solution only makes your patience run longer. As you tend to your garden, letting yourself be guided through the rhythm of nature, let us thrive by nurturing your passion.







### 4L GRO (S) FLOWER POT + TRAY

### 12L GRO (L) FLOWER POT + TRAY



8L GRO (M) FLOWER POT + TRAY

ഫ Kg

0.3Kg

0.2Kg













20cm

Polypropylene



0.4Kg

27L GRO (XL) FLOWER POT + TRAY



Polypropylene



Kg



9

0.7Kg

































Children have the ability to find