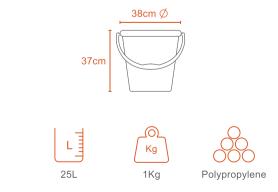

Silver/ Dark Blue

ഫ

Kg

1.5Kg

26cm

X

28

L

14L

8Kg

50cm

Polyethylene

87cm 57cm