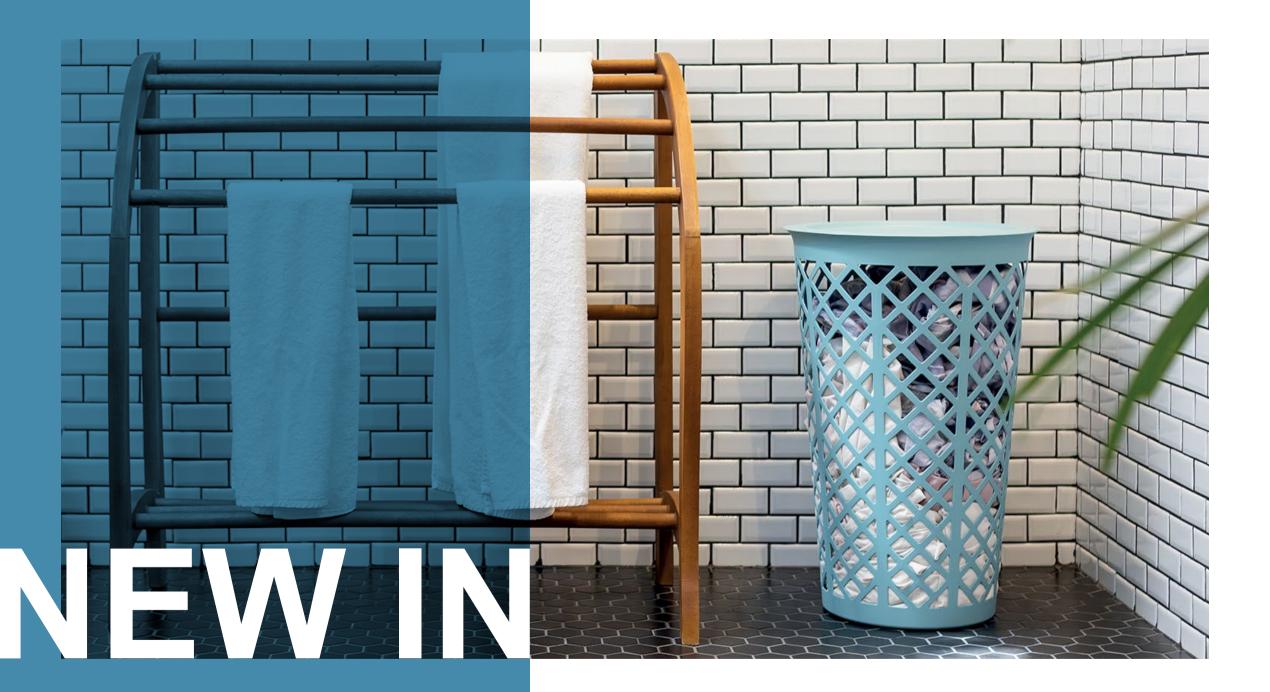

5L PAIL

0.2Kg Polypropylene

0.6Kg

10L PAIL

25L PAIL

Our clothes embark on a journey with every laundry cycle – going from worn, to washed, to being put away for the next use. The distance between each task can become hassle-free through our ventilated laundry baskets. Every small detail adds to the ease of doing chores. We believe that no task should be painful or dreaded. A burst of color can ignite energy into the smallest errand.