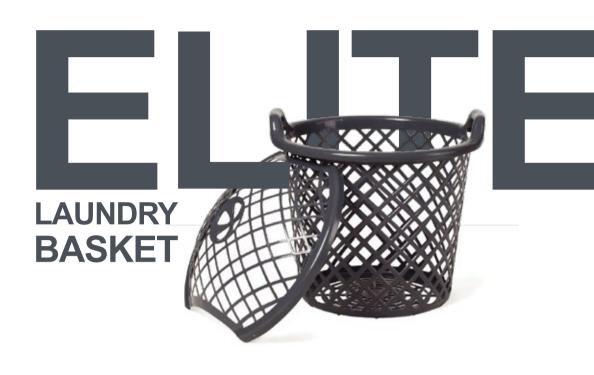

5L PAIL

0.2Kg Polypropylene

0.6Kg

10L PAIL

25L PAIL

Our clothes embark on a journey with every laundry cycle – going from worn, to washed, to being put away for the next use. The distance between each task can become hassle-free through our ventilated laundry baskets. Every small detail adds to the ease of doing chores. We believe that no task should be painful or dreaded. A burst of color can ignite energy into the smallest errand.