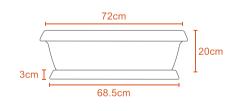

#### 25L BARREL

45L

1Kg Polypropylene

65L BARREL

62cm

С Кд

2Kg

СО\_ Кg

3Kg

50L BARREL

**100L** BARREL

65cm

Easy Removal Door

L

160L

Kg 5Kg