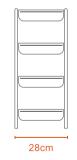

Silver/ Dark Blue

ഫ

Kg

1.5Kg

26cm

X

28

L

14L

8Kg

50cm

Polyethylene

87cm 57cm