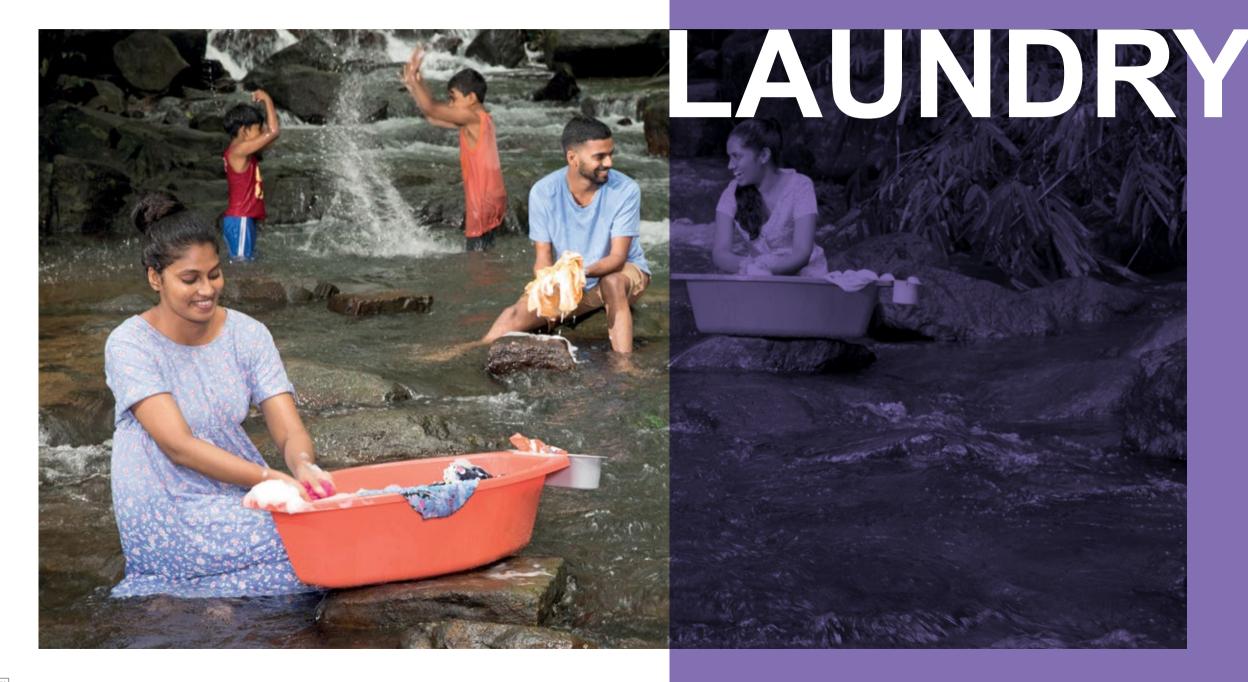

5L PAIL

0.2Kg Polypropylene

0.6Kg

10L PAIL

25L PAIL

Our clothes embark on a journey with every laundry cycle – going from worn, to washed, to being put away for the next use. The distance between each task can become hassle-free through our ventilated laundry baskets. Every small detail adds to the ease of doing chores. We believe that no task should be painful or dreaded. A burst of color can ignite energy into the smallest errand.