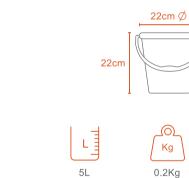

5L PAIL

0.2Kg Polypropylene

0.6Kg

10L PAIL

25L PAIL

Our clothes embark on a journey with every laundry cycle – going from worn, to washed, to being put away for the next use. The distance between each task can become hassle-free through our ventilated laundry baskets. Every small detail adds to the ease of doing chores. We believe that no task should be painful or dreaded. A burst of color can ignite energy into the smallest errand.