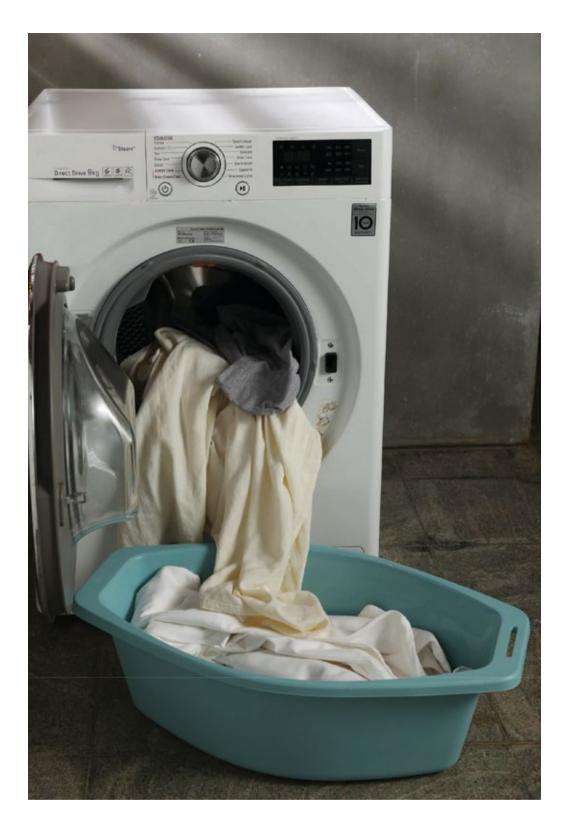

5L PAIL

0.2Kg Polypropylene

0.6Kg

10L PAIL

25L PAIL

Our clothes embark on a journey with every laundry cycle – going from worn, to washed, to being put away for the next use. The distance between each task can become hassle-free through our ventilated laundry baskets. Every small detail adds to the ease of doing chores. We believe that no task should be painful or dreaded. A burst of color can ignite energy into the smallest errand.