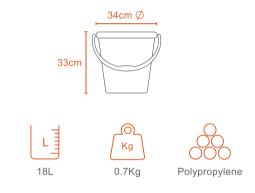

Silver/ Dark Blue

ഫ

Kg

1.5Kg

26cm

X

28

L

14L

8Kg

50cm

Polyethylene

87cm 57cm