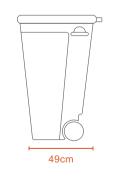

Silver/ Dark Blue

ഫ

Kg

1.5Kg

26cm

X

28

L

14L

8Kg

50cm

Polyethylene

87cm 57cm