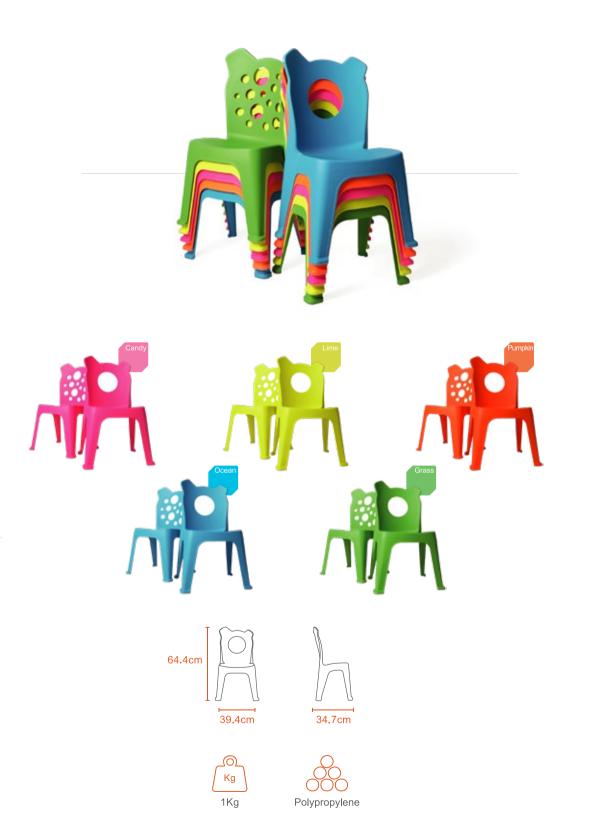

27L GRO (XL) FLOWER POT + TRAY

Polypropylene

Kg

9

0.7Kg

Children have the ability to find wonder in everything. We create products that not only lengthen their ability to imagine, but also make learning a joyful experience. You will never have to separate learning from play-time again. If children can see creativity in everything, why not raise children in a creative way?