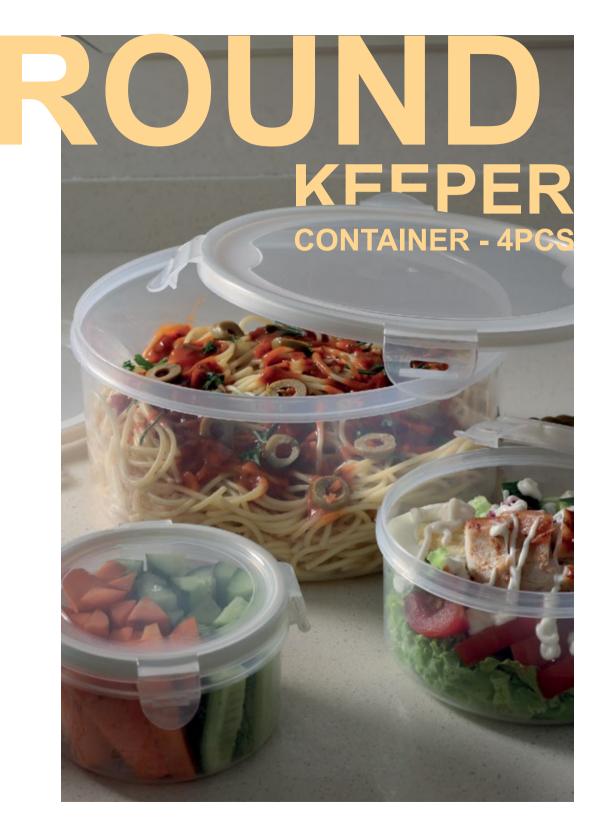

L

67L

67L BASIN

68

The vibrancy of a kitchen comes from plates full of food and a hall full of chatter. The warmth of a dinner party, with a simmering pot on the stove, and laughter all around shouldn't end with chaos. A well-organized kitchen employs practical and comfortable solutions. That's why we provide remedies for packing, storing, arranging, and even preserving food. No one likes dampening the mood with a messy clean-up process. Let the aroma of food linger.