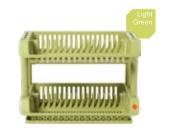

20L

L

L

18L



#### 28L BASIN





28L



#### **30L** BASIN







 $\bigcirc$ 

Kg

0.7Kg

Kg

0.7Kg

0.6Kg

Polypropylene

#### **30L** BASIN - CLASSIC











#### 45L BASIN







26cm



60L BASIN





 $\bigcirc$ Kg

1Kg

47cm Ø

 $\bigcirc$ Kg



L 60L

L

67L



67L BASIN









68

The vibrancy of a kitchen comes from plates full of food and a hall full of chatter. The warmth of a dinner party, with a simmering pot on the stove, and laughter all around shouldn't end with chaos. A well-organized kitchen employs practical and comfortable solutions. That's why we provide remedies for packing, storing, arranging, and even preserving food. No one likes dampening the mood with a messy clean-up process. Let the aroma of food linger.

















































### **1KG LOOP** FOOD CONTAINER



**2KG LOOP** FOOD CONTAINER



Kg 0.2Kg







#### 350ml CONTAINER





### 1870ml CONTAINER





### 630ml CONTAINER





### 2800ml CONTAINER





### 750ml CONTAINER PRO



### **1650ml** CONTAINER PRO





### **1500ml** CONTAINER PRO











ഫ

Kg

0.09Kg







13cm  $\emptyset$ 17cm



















Kg 0.4Kg



47cm



In the midst of sun kissed skies and birdsong, why not equip yourself with a handy tool that can facilitate your labor? We know that gardens are like a canvas; a good solution only makes your patience run longer. As you tend to your garden, letting yourself be guided through the rhythm of nature, let us thrive by nurturing your passion.







### 4L GRO (S) FLOWER POT + TRAY

### 12L GRO (L) FLOWER POT + TRAY