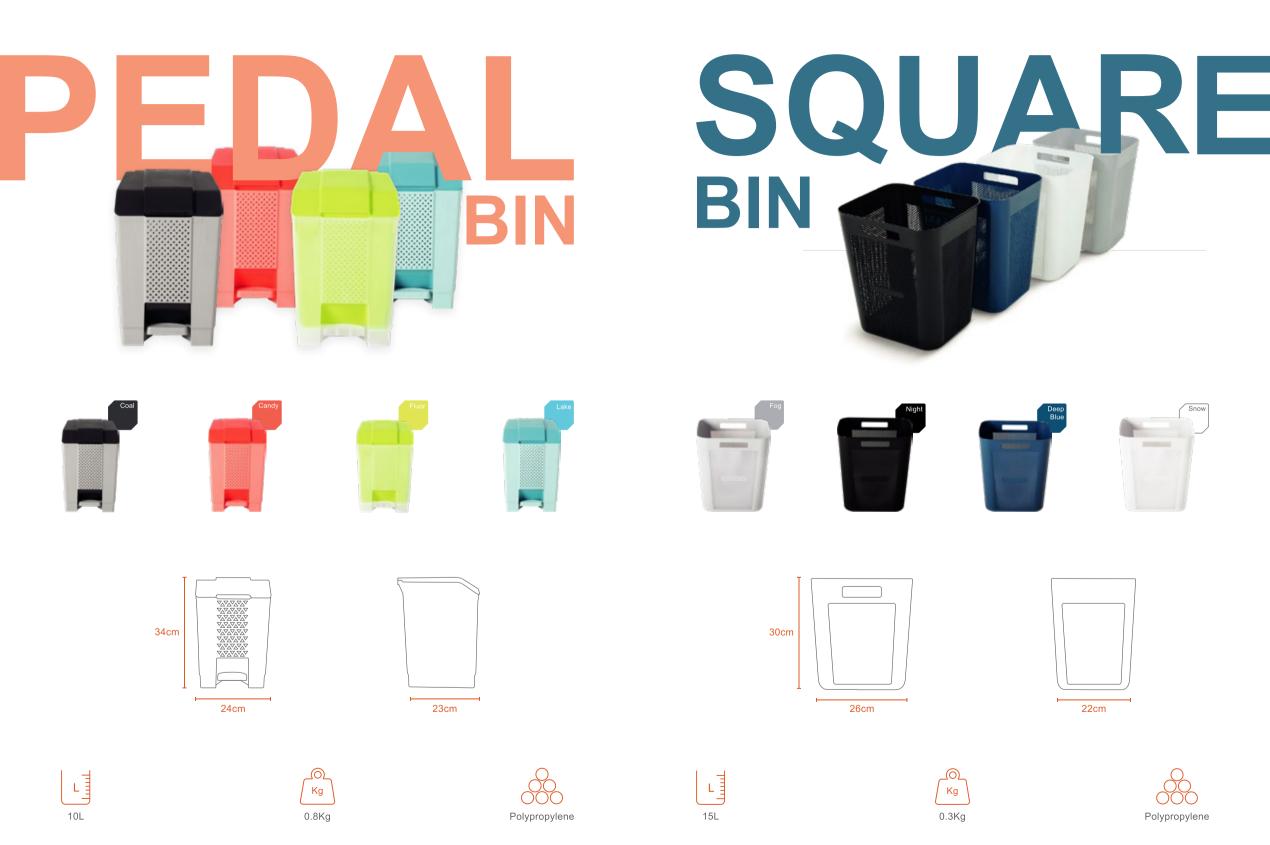

# WASI MANAGEMENT

In the age of climate change, disposing off waste is a critical responsibility. We create waste management solutions with empathy and respect for earth above all else. The relationship between human and nature is built on trust. Our waste segregation solutions bring you one step closer toward building this relationship. Our bins blend into every home and offer a sincere trust with nature.

L

7L

0.6Kg

Polypropylene

45cm

47

15L PAIL

15L

5L PAIL

0.2Kg Polypropylene

0.6Kg

10L PAIL

25L PAIL

Our clothes embark on a journey with every laundry cycle – going from worn, to washed, to being put away for the next use. The distance between each task can become hassle-free through our ventilated laundry baskets. Every small detail adds to the ease of doing chores. We believe that no task should be painful or dreaded. A burst of color can ignite energy into the smallest errand.