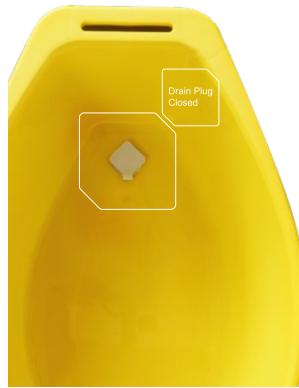

15L



5L PAIL







0.2Kg Polypropylene







0.6Kg

10L PAIL







25L PAIL





Our clothes embark on a journey with every laundry cycle – going from worn, to washed, to being put away for the next use. The distance between each task can become hassle-free through our ventilated laundry baskets. Every small detail adds to the ease of doing chores. We believe that no task should be painful or dreaded. A burst of color can ignite energy into the smallest errand.



















L

32L

























\_\_\_\_\_ 33cm



60cm

44cm



 $\bigcirc$ 

Polypropylene







#### 15L COMO BASIN



| 18cm |      |  |
|------|------|--|
|      | 55cm |  |









25L COMO BASIN







Kg

0.4Kg

40cm



L 25L





35L COMOE BASIN





L

35L







Polypropylene



## DRAIN PLUG

























#### 10L BASIN





 $\bigcirc$ Kg

0.2Kg





Polypropylene

18L BASIN







Kg

0.4Kg



20L BASIN











20L

L

L

18L



#### 28L BASIN





28L



#### **30L** BASIN







 $\bigcirc$ 

Kg

0.7Kg

Kg

0.7Kg

0.6Kg

Polypropylene

#### **30L** BASIN - CLASSIC











#### 45L BASIN







26cm



60L BASIN





 $\bigcirc$ Kg

1Kg

47cm Ø

 $\bigcirc$ Kg



L 60L

L

67L



67L BASIN









68

The vibrancy of a kitchen comes from plates full of food and a hall full of chatter. The warmth of a dinner party, with a simmering pot on the stove, and laughter all around shouldn't end with chaos. A well-organized kitchen employs practical and comfortable solutions. That's why we provide remedies for packing, storing, arranging, and even preserving food. No o