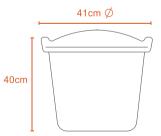

5L PAIL

0.2Kg Polypropylene

0.6Kg

10L PAIL

25L PAIL

Our clothes embark on a journey with every laundry cycle – going from worn, to washed, to being put away for the next use. The distance between each task can become hassle-free through our ventilated laundry baskets. Every small detail adds to the ease of doing chores. We believe that no task should be painful or dreaded. A burst of color can ignite energy into the smallest errand.