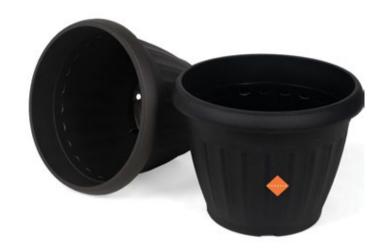

### 4L GRO (S) FLOWER POT + TRAY

### 12L GRO (L) FLOWER POT + TRAY

8L GRO (M) FLOWER POT + TRAY

ഫ Kg

0.3Kg

0.2Kg

20cm

Polypropylene

0.4Kg

27L GRO (XL) FLOWER POT + TRAY

Polypropylene

Kg

9

0.7Kg

Children have the ability to find wonder in everything. We create products that not only lengthen their ability to imagine, but also make learning a joyful experience. You will never have to separate learning from play-time again. If children can see creativity in everything, why not raise children in a creative way?