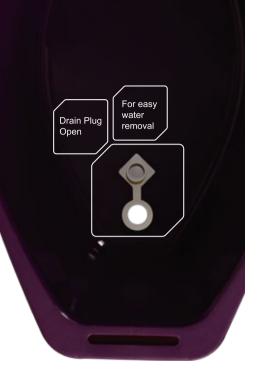

15L



5L PAIL







0.2Kg Polypropylene







0.6Kg

10L PAIL







25L PAIL





Our clothes embark on a journey with every laundry cycle – going from worn, to washed, to being put away for the next use. The distance between each task can become hassle-free through our ventilated laundry baskets. Every small detail adds to the ease of doing chores. We believe that no task should be painful or dreaded. A burst of color can ignite energy into the smallest errand.



















L

32L

























\_\_\_\_\_ 33cm



60cm

44cm



 $\bigcirc$ 

Polypropylene







#### 15L COMO BASIN



| 18cm |      |  |
|------|------|--|
|      | 55cm |  |









25L COMO BASIN







Kg

0.4Kg

40cm



L 25L





35L COMOE BASIN





L

35L







Polypropylene



## DRAIN PLUG

























#### 10L BASIN





 $\bigcirc$ Kg

0.2Kg





Polypropylene

18L BASIN







Kg

0.4Kg



20L BASIN











20L

L

L

18L



#### 28L BASIN





28L



#### **30L** BASIN







 $\bigcirc$ 

Kg

0.7Kg

Kg

0.7Kg

0.6Kg

Polypropylene

#### **30L** BASIN - CLASSIC











#### 45L BASIN







26cm



60L BASIN





 $\bigcirc$ Kg

1Kg

47cm Ø

 $\bigcirc$ Kg



L 60L

L

67L



67L BASIN









68

The vibrancy of a kitchen comes from plates full of food and a hall full of chatter. The warmth of a dinner party, with a simmering pot on the stove, and laughter all around shouldn't end with chaos. A well-organized kitchen employs practical and comfortable solutions. That's why we provide remedies for packing, storing, arranging, and even preserving food. No