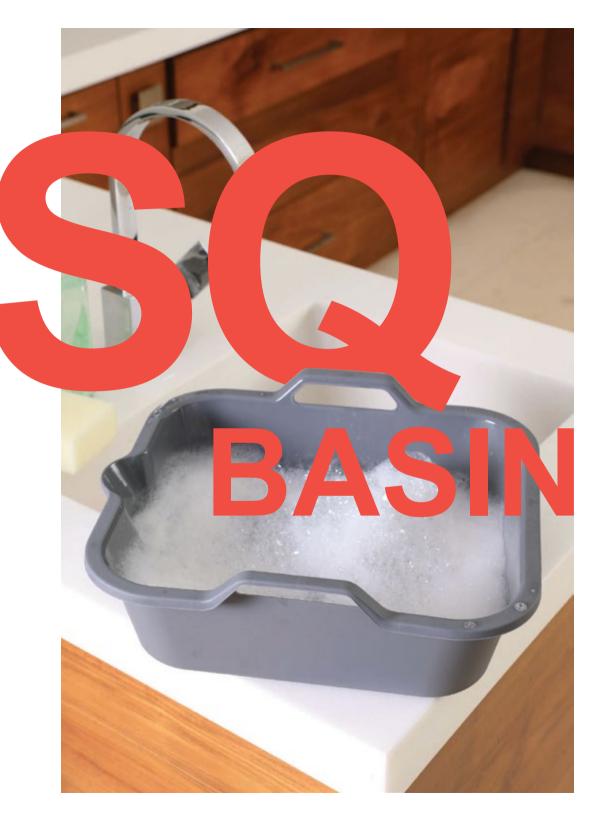

#### 15L COMO BASIN

| 18cm |      |  |
|------|------|--|
|      | 55cm |  |

25L COMO BASIN

Kg

0.4Kg

40cm

L 25L

35L COMOE BASIN