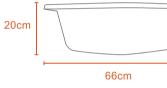

#### 15L COMO BASIN

| 18cm |      |  |
|------|------|--|
|      | 55cm |  |

25L COMO BASIN

Kg

0.4Kg

40cm

L 25L

35L COMOE BASIN