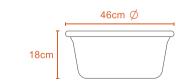

#### 15L COMO BASIN

| 18cm |      |  |
|------|------|--|
|      | 55cm |  |

25L COMO BASIN

Kg

0.4Kg

40cm

L 25L

35L COMOE BASIN