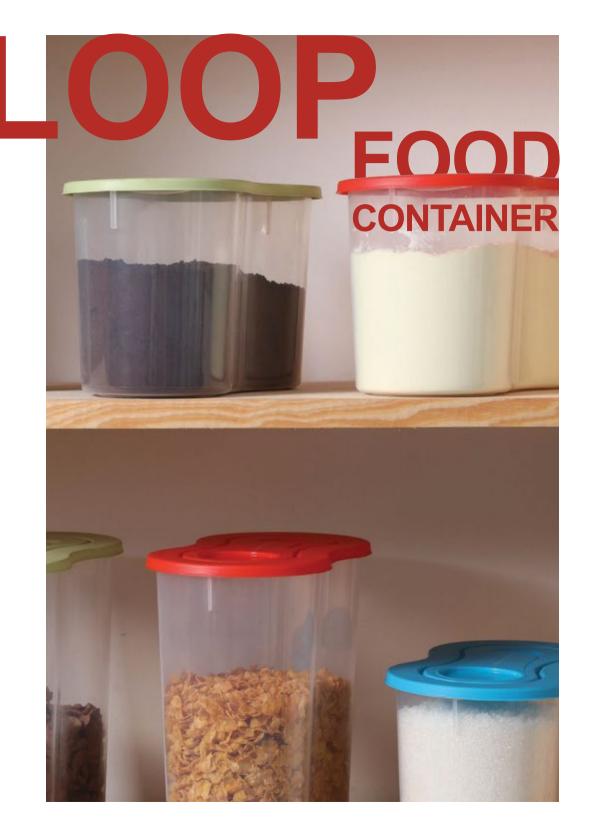

L

67L

67L BASIN

68

The vibrancy of a kitchen comes from plates full of food and a hall full of chatter. The warmth of a dinner party, with a simmering pot on the stove, and laughter all around shouldn't end with chaos. A well-organized kitchen employs practical and comfortable solutions. That's why we provide remedies for packing, storing, arranging, and even preserving food. No one likes dampening the mood with a messy clean-up process. Let the aroma of food linger.

### **1KG LOOP** FOOD CONTAINER

**2KG LOOP** FOOD CONTAINER

Kg 0.2Kg