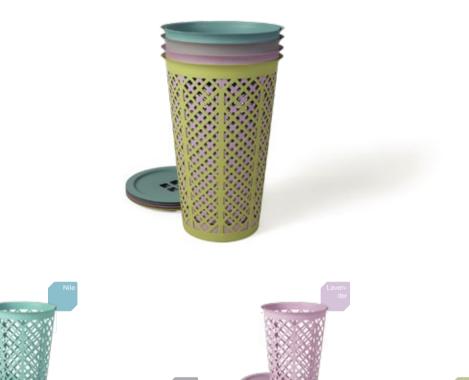

5L PAIL

0.2Kg Polypropylene

0.6Kg

10L PAIL

25L PAIL

Our clothes embark on a journey with every laundry cycle – going from worn, to washed, to being put away for the next use. The distance between each task can become hassle-free through our ventilated laundry baskets. Every small detail adds to the ease of doing chores. We believe that no task should be painful or dreaded. A burst of color can ignite energy into the smallest errand.