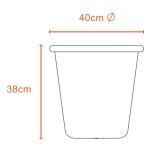

#### 25L BARREL

45L

1Kg Polypropylene

65L BARREL

62cm

С Кд

2Kg

СО\_ Кg

3Kg

50L BARREL

**100L** BARREL

65cm

Easy Removal Door

L

160L

Kg 5Kg