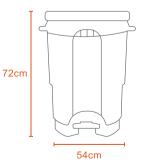

Silver/ Dark Blue

ഫ

Kg

1.5Kg

26cm

X

28

L

14L

8Kg

50cm

Polyethylene

87cm 57cm