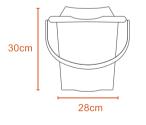

Silver/ Dark Blue

ഫ

Kg

1.5Kg

26cm

X

28

L

14L

8Kg

50cm

Polyethylene

87cm 57cm