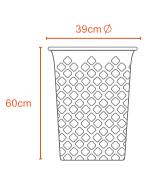

5L PAIL

0.2Kg Polypropylene

0.6Kg

10L PAIL

25L PAIL

Our clothes embark on a journey with every laundry cycle – going from worn, to washed, to being put away for the next use. The distance between each task can become hassle-free through our ventilated laundry baskets. Every small detail adds to the ease of doing chores. We believe that no task should be painful or dreaded. A burst of color can ignite energy into the smallest errand.