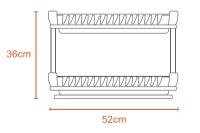

20L

L

L

18L



#### 28L BASIN





28L



#### **30L** BASIN







 $\bigcirc$ 

Kg

0.7Kg

Kg

0.7Kg

0.6Kg

Polypropylene

#### **30L** BASIN - CLASSIC











#### 45L BASIN







26cm



60L BASIN





 $\bigcirc$ Kg

1Kg

47cm Ø

 $\bigcirc$ Kg



L 60L

L

67L



67L BASIN









68

The vibrancy of a kitchen comes from plates full of food and a hall full of chatter. The warmth of a dinner party, with a simmering pot on the stove, and laughter all around shouldn't end with chaos. A well-organized kitchen employs practical and comfortable solutions. That's why we provide remedies for packing, storing, arranging, and even preserving food. No one likes dampening the mood with a messy clean-up process. Let the aroma of food linger.

















































### **1KG LOOP** FOOD CONTAINER



**2KG LOOP** FOOD CONTAINER



Kg 0.2Kg







#### 350ml CONTAINER





### 1870ml CONTAINER





### 630ml CONTAINER





### 2800ml CONTAINER





### 750ml CONTAINER PRO



### **1650ml** CONTAINER PRO





### **1500ml** CONTAINER PRO











ഫ

Kg

0.09Kg







13cm  $\emptyset$ 17cm



















Kg 0.4Kg



47cm



In the midst of sun kissed skies and birdsong, why not equip yourself with a handy tool that can facilitate your labor? We know that gardens are like a canvas; a good solution only makes your patience run longer. As you tend to your garden, letting yourself be guided through the rhythm of nature, let us thrive by nurturing your passion.







### 4L GRO (S) FLOWER POT + TRAY

### 12L GRO (L) FLOWER POT + TRAY



8L G