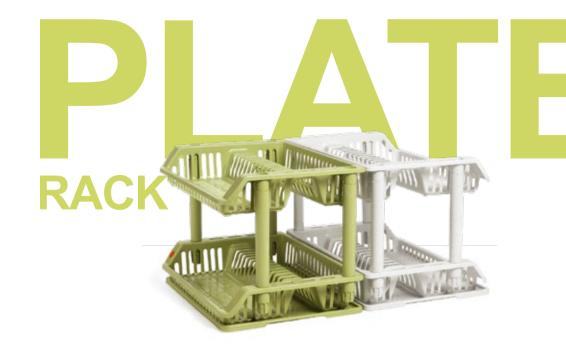

N











20L

L

L

18L



#### 28L BASIN





28L



#### **30L** BASIN







 $\bigcirc$ 

Kg

0.7Kg

Kg

0.7Kg

0.6Kg

Polypropylene

#### **30L** BASIN - CLASSIC











#### 45L BASIN







26cm



60L BASIN





 $\bigcirc$ Kg

1Kg

47cm Ø

 $\bigcirc$ Kg



L 60L

L

67L



67L BASIN









68

The vibrancy of a kitchen comes from plates full of food and a hall full of chatter. The warmth of a dinner party, with a simmering pot on the stove, and laughter all around shouldn't end with chaos. A well-organized kitchen employs practical and comfortable solutions. That's why we provide remedies for packing, storing, arranging, and even preserving food. No one likes dampening the mood with a messy clean-up process. Let the aroma of food linger.

















































### **1KG LOOP** FOOD CONTAINER



**2KG LOOP** FOOD CONTAINER



Kg 0.2Kg







#### 350ml CONTAINER





### 1870ml CONTAINER





### 630ml CONTAINER





### 2800ml CONTAINER





### 750ml CONTAINER PRO



### **1650ml** CONTAINER PRO





### **1500ml** CONTAINER PRO











ഫ

Kg

0.09Kg







13cm  $\emptyset$ 17cm



















Kg 0.4Kg



47cm



In the midst of sun kissed skies and birdsong, why not equip yourself with a handy tool that can facilitate your labor? We know that gardens are like a canvas; a good solution only makes your patience run longer. As you tend to your garden, letting yourself be guided through the rhythm of nature, let us thrive by nurturing your passion.







### 4L GRO (S) FLOWER POT + TRAY

### 12L GRO (L) FLOWER POT + TRAY