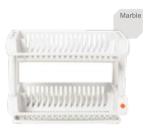

20L

L

L

18L



#### 28L BASIN





28L



#### **30L** BASIN







 $\bigcirc$ 

Kg

0.7Kg

Kg

0.7Kg

0.6Kg

Polypropylene

#### **30L** BASIN - CLASSIC











#### 45L BASIN







26cm



60L BASIN





 $\bigcirc$ Kg

1Kg

47cm Ø

 $\bigcirc$ Kg



L 60L

L

67L



67L BASIN









68

The vibrancy of a kitchen comes from plates full of food and a hall full of chatter. The warmth of a dinner party, with a simmering pot on the stove, and laughter all around shouldn't end with chaos. A well-organized kitchen employs practical and comfortable solutions. That's why we provide remedies for packing, storing, arranging, and even preserving food. No one likes dampening the mood with a messy clean-up process. Let the aroma of food linger.

















































### **1KG LOOP** FOOD CONTAINER



**2KG LOOP** FOOD CONTAINER



Kg 0.2Kg







#### 350ml CONTAINER





### 1870ml CONTAINER





### 630ml CONTAINER





### 2800ml CONTAINER





### 750ml CONTAINER PRO



### **1650ml** CONTAINER PRO





### **1500ml** CONTAINER PRO











ഫ

Kg

0.09Kg







13cm  $\emptyset$ 17cm



















Kg 0.4Kg



47cm



In the midst of sun kissed skies and birdsong, why not equip yourself with a handy tool that can facilitate your labor? We know that gardens are like a canvas; a good solution only makes your patience run longer. As you tend to your garden, letting yourself be guided through the rhythm of nature, let us thrive by nurturing your passion.







### 4L GRO (S) FLOWER POT + TRAY

### 12L GRO (L) FLOWER POT + TRAY



8L