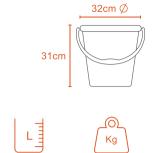

L

7L

0.6Kg

Polypropylene

45cm

47

15L PAIL

15L

5L PAIL

0.2Kg Polypropylene

0.6Kg

10L PAIL

25L PAIL

Our clothes embark on a journey with every laundry cycle – going from worn, to washed, to being put away for the next use. The distance between each task can become hassle-free through our ventilated laundry baskets. Every small detail adds to the ease of doing chores. We believe that no task should be painful or dreaded. A burst of color can ignite energy into the smallest errand.