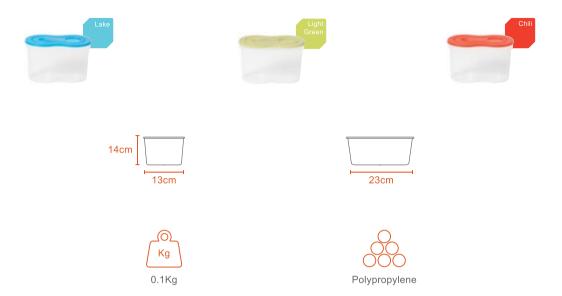

28L



#### **30L** BASIN







 $\bigcirc$ 

Kg

0.7Kg

Kg

0.7Kg

0.6Kg

Polypropylene

#### **30L** BASIN - CLASSIC











#### 45L BASIN







26cm



60L BASIN





 $\bigcirc$ Kg

1Kg

47cm Ø

 $\bigcirc$ Kg



L 60L

L

67L



67L BASIN









68

The vibrancy of a kitchen comes from plates full of food and a hall full of chatter. The warmth of a dinner party, with a simmering pot on the stove, and laughter all around shouldn't end with chaos. A well-organized kitchen employs practical and comfortable solutions. That's why we provide remedies for packing, storing, arranging, and even preserving food. No one likes dampening the mood with a messy clean-up process. Let the aroma of food linger.

















































### **1KG LOOP** FOOD CONTAINER



**2KG LOOP** FOOD CONTAINER



Kg 0.2Kg







#### 350ml CONTAINER





### 1870ml CONTAINER





### 630ml CONTAINER





### 2800ml CONTAINER





### 750ml CONTAINER PRO



### **1650ml** CONTAINER PRO





### **1500ml** CONTAINER PRO











ഫ

Kg

0.09Kg







13cm  $\emptyset$ 17cm



















Kg 0.4Kg



47cm



In the midst of sun kissed skies and birdsong, why not equip yourself with a handy tool that can facilitate your labor? We know that gardens are like a canvas; a good solution only makes your patience run longer. As you tend to your garden, letting yourself be guided through the rhythm of nature, let us thrive by nurturing your passion.







### 4L GRO (S) FLOWER POT + TRAY

### 12L GRO (L) FLOWER POT + TRAY



8L GRO (M) FLOWER POT + TRAY

ഫ Kg

0.3Kg

0.2K