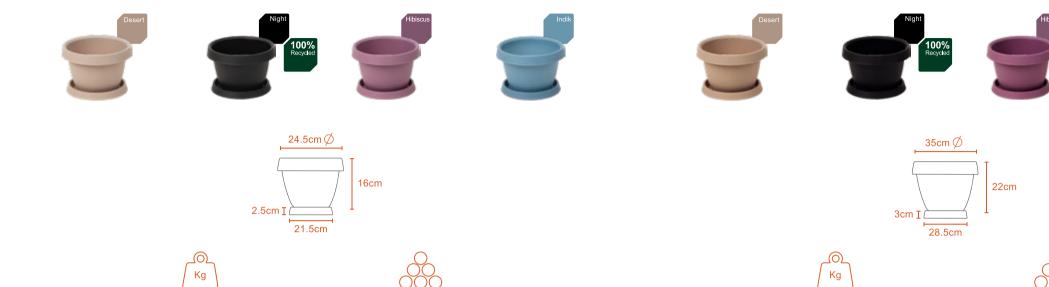

### 4L GRO (S) FLOWER POT + TRAY

### 12L GRO (L) FLOWER POT + TRAY

8L GRO (M) FLOWER POT + TRAY

ഫ Kg

0.3Kg

0.2Kg

20cm

Polypropylene

0.4Kg