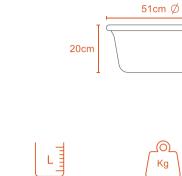

#### 15L COMO BASIN

| 18cm |      |  |
|------|------|--|
|      | 55cm |  |

25L COMO BASIN

Kg

0.4Kg

40cm

L 25L

35L COMOE BASIN