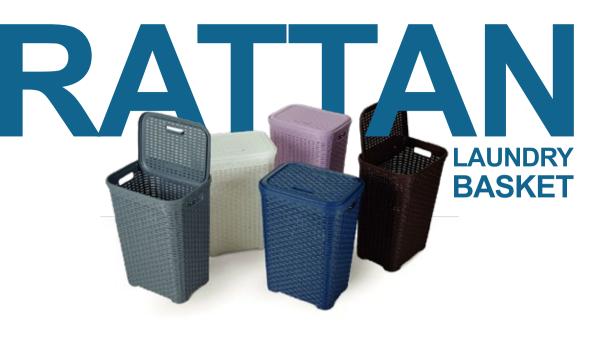

5L PAIL

0.2Kg Polypropylene

0.6Kg

10L PAIL

25L PAIL

Our clothes embark on a journey with every laundry cycle – going from worn, to washed, to being put away for the next use. The distance between each task can become hassle-free through our ventilated laundry baskets. Every small detail adds to the ease of doing chores. We believe that no task should be painful or dreaded. A burst of color can ignite energy into the smallest errand.