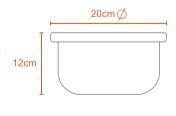

#### 15L COMO BASIN

| 18cm |      |  |
|------|------|--|
|      | 55cm |  |

25L COMO BASIN

Kg

0.4Kg

40cm

L 25L

35L COMOE BASIN