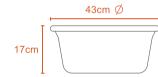

#### 45L BASIN

26cm

60L BASIN

 $\bigcirc$ Kg

1Kg

47cm Ø

 $\bigcirc$ Kg

L 60L