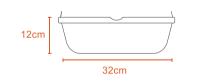

#### 15L COMO BASIN

| 18cm |      |  |
|------|------|--|
|      | 55cm |  |

25L COMO BASIN

Kg

0.4Kg

40cm

L 25L

35L COMOE BASIN