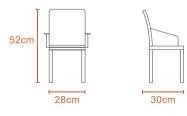

LOWER POT + TRAY

ഫ Kg

0.3Kg

0.2Kg













20cm

Polypropylene



0.4Kg

27L GRO (XL) FLOWER POT + TRAY



Polypropylene



Kg



9

0.7Kg

































Children have the ability to find wonder in everything. We create products that not only lengthen their ability to imagine, but also make learning a joyful experience. You will never have to separate learning from play-time again. If children can see creativity in everything, why not raise children in a creative way?



### **10L** STORAGE BOX



45L STORAGE BOX



# 29cm

































### PRINCESS BABY BATH TUB







С Кд 0.7Кд



**NEW LARGE** BABY BATH TUB







Kg 1Kg





































### CHAIR BABY **ARMLESS**





ഫ

Kg

0.8Kg



Polypropylene

### CHAIR BABY SOFA









# **Contact Us**

### **Phoenix Showrooms:**

### Welisara

No. 445, Negombo Road, Welisara, Sri Lanka. Tel: +94 (0) 77 312 4745

### Panadura

No. 12, Mahanama Road, Panadura, Sri Lanka. Tel: +94 (0) 74 138 8058

### Battaramulla No. 260/1, Pannipitiya Road, Pelawatta, Battaramulla, Sri Lanka. Tel: +94 (0) 11 254 9971 / 77 494 3659 / 71 525 7154

## **#DesignedForLife**



200

THE RESIDENCE STRUCTURE STRUCTURE

www.phoenix.lk