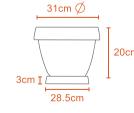

### 4L GRO (S) FLOWER POT + TRAY

### 12L GRO (L) FLOWER POT + TRAY

8L GRO (M) FLOWER POT + TRAY

ഫ Kg

0.3Kg

0.2Kg

20cm

Polypropylene

0.4Kg

27L GRO (XL) FLOWER POT + TRAY

Polypropylene

Kg

9

0.7Kg

Children have the ability to find wonder in everything. We create products that not only lengthen their ability to imagine, but also make learning a joyful experience. You will never have to separate learning from play-time again. If children can see creativity in everything, why not raise children in a creative way?