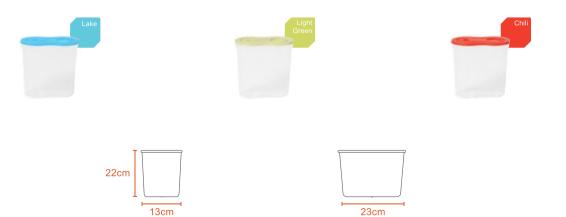

#### 350ml CONTAINER

### 1870ml CONTAINER

### 630ml CONTAINER

### 2800ml CONTAINER

### 750ml CONTAINER PRO

### **1650ml** CONTAINER PRO

### **1500ml** CONTAINER PRO

ഫ

Kg

0.09Kg

13cm  $\emptyset$ 17cm

Kg 0.4Kg

47cm

In the midst of sun kissed skies and birdsong, why not equip yourself with a handy tool that can facilitate your labor? We know that gardens are like a canvas; a good solution only makes your patience run longer. As you tend to your garden, letting yourself be guided through the rhythm of nature, let us thrive by nurturing your passion.