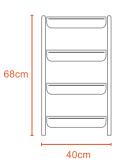

Silver/ Dark Blue

ഫ

Kg

1.5Kg

26cm

X

28

L

14L

8Kg

50cm

Polyethylene

87cm 57cm