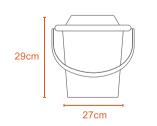

Silver/ Dark Blue

ഫ

Kg

1.5Kg

26cm

X

28

L

14L

8Kg

50cm

Polyethylene

87cm 57cm