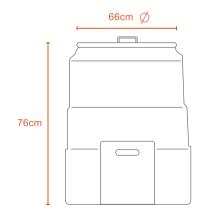

Silver/ Dark Blue

ഫ

Kg

1.5Kg

26cm

X

28

L

14L

8Kg

50cm

Polyethylene

87cm 57cm