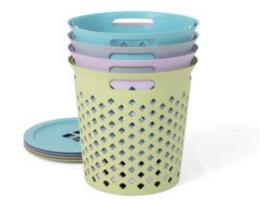

5L PAIL

0.2Kg Polypropylene

0.6Kg

10L PAIL

25L PAIL

Our clothes embark on a journey with every laundry cycle – going from worn, to washed, to being put away for the next use. The distance between each task can become hassle-free through our ventilated laundry baskets. Every small detail adds to the ease of doing chores. We believe that no task should be painful or dreaded. A burst of color can ignite energy into the smallest errand.