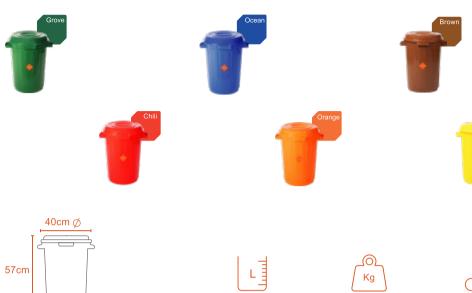

# WASI MANAGEMENT

In the age of climate change, disposing off waste is a critical responsibility. We create waste management solutions with empathy and respect for earth above all else. The relationship between human and nature is built on trust. Our waste segregation solutions bring you one step closer toward building this relationship. Our bins blend into every home and offer a sincere trust with nature.

Silver/ Dark Blue

ഫ

Kg

1.5Kg

26cm

X

28

L

14L

8Kg

50cm

Polyethylene

87cm 57cm