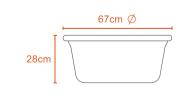

L

67L

67L BASIN

68

The vibrancy of a kitchen comes from plates full of food and a hall full of chatter. The warmth of a dinner party, with a simmering pot on the stove, and laughter all around shouldn't end with chaos. A well-organized kitchen employs practical and comfortable solutions. That's why we provide remedies for packing, storing, arranging, and even preserving food. No one likes dampening the mood with a messy clean-up process. Let the aroma of food linger.

#### 15L COMO BASIN

| 18cm |      |  |
|------|------|--|
|      | 55cm |  |

25L COMO BASIN

Kg

0.4Kg

40cm

L 25L

35L COMOE BASIN