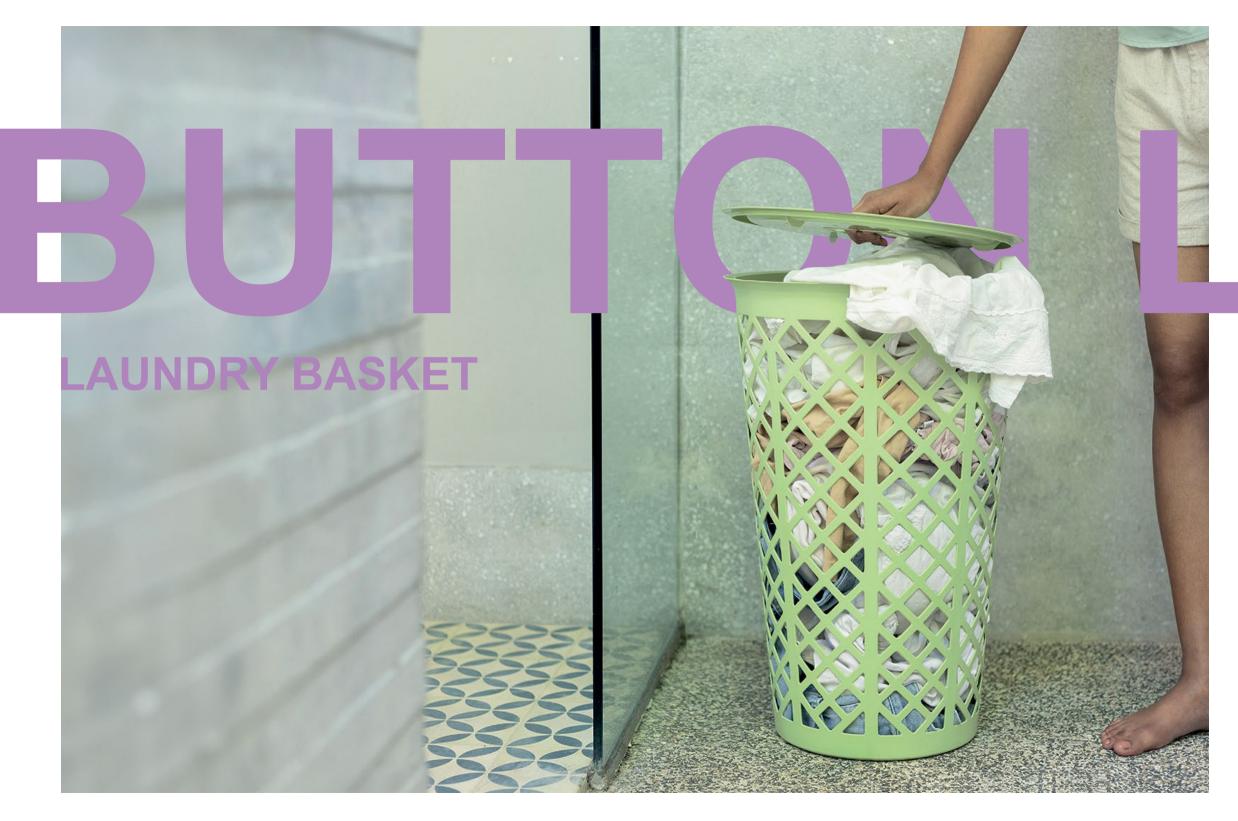

5L PAIL

0.2Kg Polypropylene

0.6Kg

10L PAIL

25L PAIL

Our clothes embark on a journey with every laundry cycle – going from worn, to washed, to being put away for the next use. The distance between each task can become hassle-free through our ventilated laundry baskets. Every small detail adds to the ease of doing chores. We believe that no task should be painful or dreaded. A burst of color can ignite energy into the smallest errand.