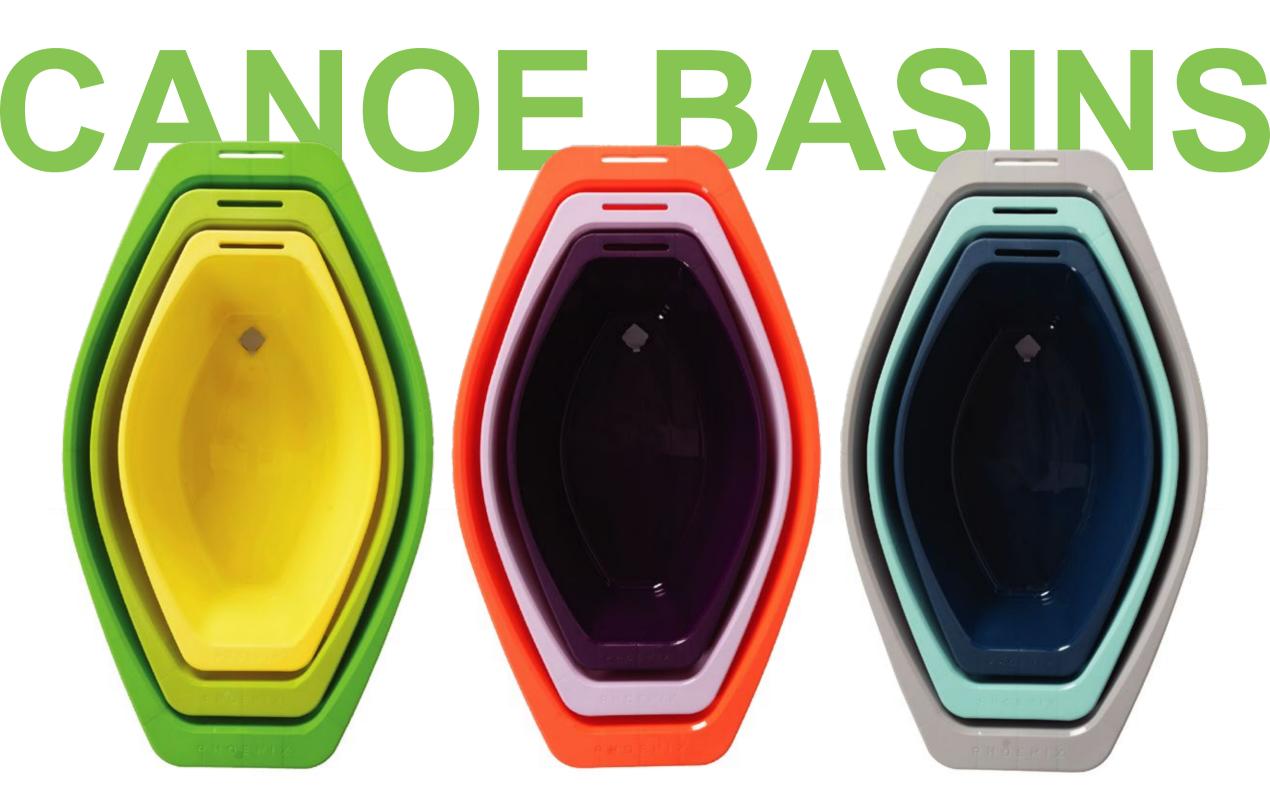

#### 15L COMO BASIN

| 18cm |      |  |
|------|------|--|
|      | 55cm |  |

25L COMO BASIN

Kg

0.4Kg

40cm

L 25L

35L COMOE BASIN

L

35L

Polypropylene