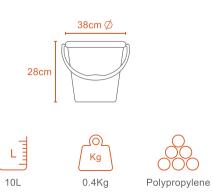

Silver/ Dark Blue

ഫ

Kg

1.5Kg

26cm

X

28

L

14L

8Kg

50cm

Polyethylene

87cm 57cm