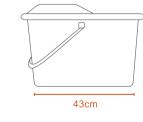

Silver/ Dark Blue

ഫ

Kg

1.5Kg

26cm

X

28

L

14L

8Kg

50cm

Polyethylene

87cm 57cm