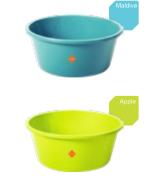

L

67L

67L BASIN

68

The vibrancy of a kitchen comes from plates full of food and a hall full of chatter. The warmth of a dinner party, with a simmering pot on the stove, and laughter all around shouldn't end with chaos. A well-organized kitchen employs practical and comfortable solutions. That's why we provide remedies for packing, storing, arranging, and even preserving food. No one likes dampening the mood with a messy clean-up process. Let the aroma of food linger.

#### 15L COMO BASIN

| 18cm |      |  |
|------|------|--|
|      | 55cm |  |

25L COMO BASIN

Kg

0.4Kg

40cm

L 25L

35L COMOE BASIN