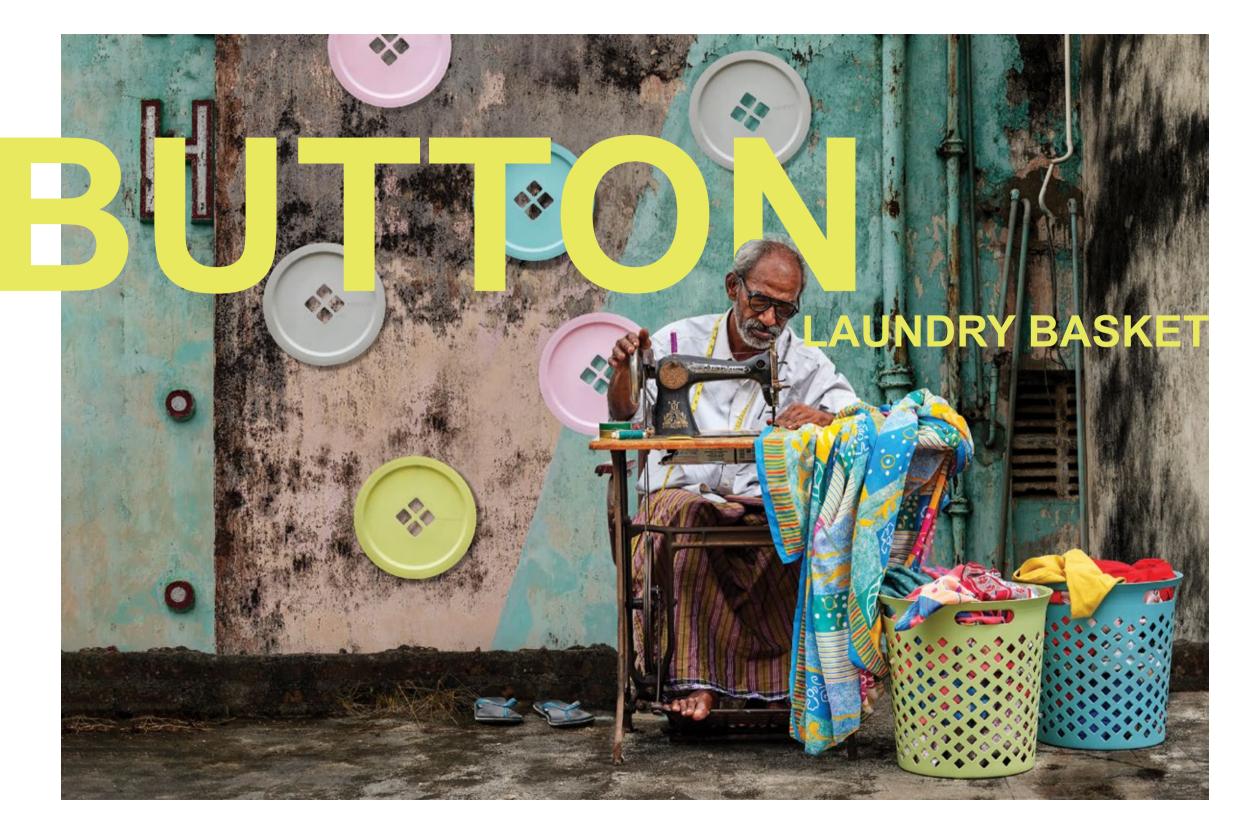

5L PAIL

0.2Kg Polypropylene

0.6Kg

10L PAIL

25L PAIL

Our clothes embark on a journey with every laundry cycle – going from worn, to washed, to being put away for the next use. The distance between each task can become hassle-free through our ventilated laundry baskets. Every small detail adds to the ease of doing chores. We believe that no task should be painful or dreaded. A burst of color can ignite energy into the smallest errand.