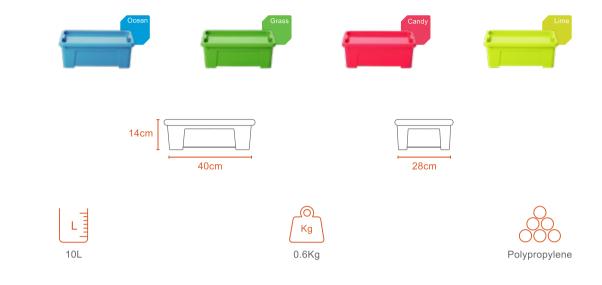

L

7L

0.6Kg

Polypropylene

45cm

47

15L PAIL

15L

### **10L** STORAGE BOX

45L STORAGE BOX