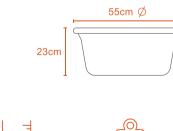

#### 15L COMO BASIN

| 18cm |      |  |
|------|------|--|
|      | 55cm |  |

25L COMO BASIN

Kg

0.4Kg

40cm

L 25L

35L COMOE BASIN