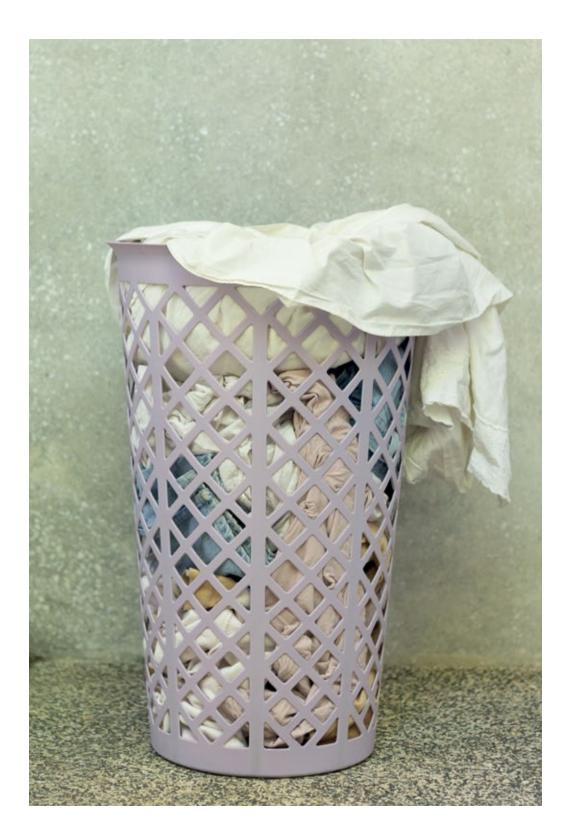

5L PAIL

0.2Kg Polypropylene

0.6Kg

10L PAIL

25L PAIL

Our clothes embark on a journey with every laundry cycle – going from worn, to washed, to being put away for the next use. The distance between each task can become hassle-free through our ventilated laundry baskets. Every small detail adds to the ease of doing chores. We believe that no task should be painful or dreaded. A burst of color can ignite energy into the smallest errand.